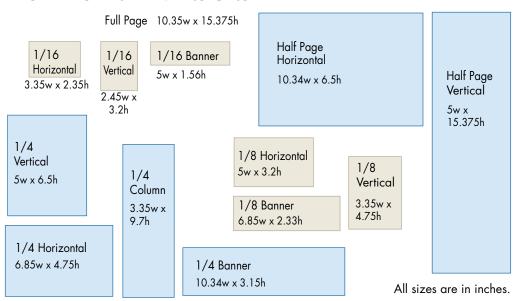

697                        | \$659                        | \$623                      |
| 1/8 page color only     | \$487                          | \$467                          | \$448                        | \$424                        | \$400                      |
| 1/16 page               | \$272<br>color                 | \$267<br>color                 | \$262<br>color               | \$255<br>color               | \$249<br>color             |
|                         | \$168<br>black                 | \$163<br>black                 | \$158<br>black               | \$153<br>black               | \$147<br>black             |

We are happy to offer the discounts shown above for multiple ad insertions but are unable to offer additional discounts.

## **AD SHAPES AND DIMENSIONS**