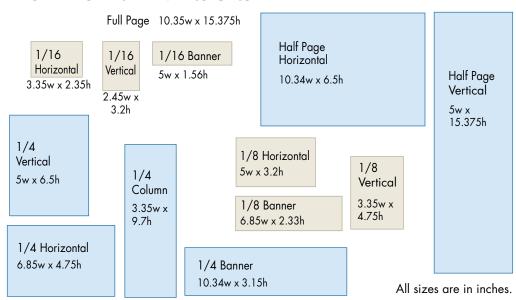

tal   | \$936<br>horizontal   | \$892<br>horizontal   |
| 1/4 page                | \$779                 | \$737                 | \$697                 | \$659                 | \$623                 |
| 1/8 page color only     | \$487                 | \$467                 | \$448                 | \$424                 | \$400                 |
| 1/16 page               | \$272<br>color        | \$267<br>color        | \$262<br>color        | \$255<br>color        | \$249<br>color        |
|                         | \$168<br>black        | \$163<br>black        | \$158<br>black        | \$153<br>black        | \$147<br>black        |

We are happy to offer the discounts shown above for multiple ad insertions but are unable to offer additional discounts.

## AD SHAPES AND DIMENSIONS