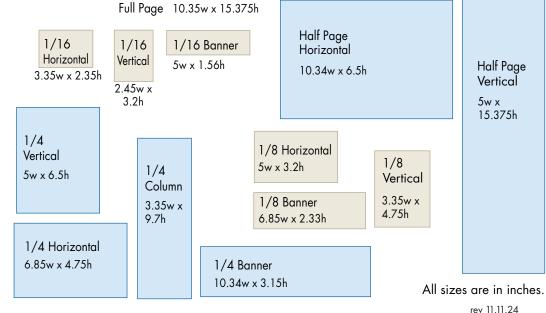

| \$782                                        | \$740                                        |
| 1/8 page<br>color only  | \$578                                        | \$554                                        | \$531                                        | \$503                                        | \$475                                        |
| 1/16 page               | \$323<br>color<br>\$199<br>black             | \$316<br>color<br>\$193<br>black             | \$311<br>color<br>\$187<br>black             | \$302<br>color<br>\$181<br>black             | \$295<br>color<br>\$174<br>black             |

We are happy to offer the discounts above for multiple ad insertions but are unable to offer additional discounts.

## **AD SHAPES AND DIMENSIONS**